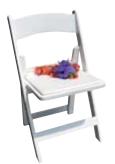

## Folding and Solid Frame Chairs

Our special event chairs have evolved from wood framed chairs to today's selection of high impact co-injection UV-stabilized resin. These chairs are comfortable, easy to maintain, stackable and represent a great value. Our new chairs are capable of holding 500 Pounds and pass the technical bulletin #133 fire safety test. If you are looking for a handsome chair that guarantees a great return on your investment, choose these!

Your chair comes with a 1 year structural warranty - limited to the original end use.

Chip Chair
17"w x 16"d x 30"h
Hollow Core Folding Resin Chair
with Padded Seat
Available in White, and Black

Chiavari