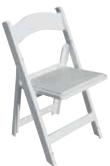

## Folding and Solid Frame Chairs

Our special event chairs have evolved from wood framed chairs to today's selection of high impact co-injection UV-stabilized resin. These chairs are comfortable, easy to maintain, stackable and represent a great value. Our new chairs are capable of holding 500 Pounds and pass the technical bulletin #133 fire safety test. If you are looking for a handsome chair that guarantees a great return on your investment, choose these!

Your chair comes with a 1 year structural warranty - limited to the original end use.

Chip Chair
17"w x 16"d x 30"h
Hollow Core Folding Resin Chair
with Padded Seat
Available in White, and Black

Chiavari