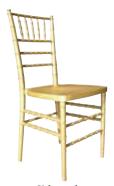

Your chair comes with a 1 year structural warranty - limited to the original end use.

Chip Chair
17"w x 16"d x 30"h
Hollow Core Folding Resin Chair
with Padded Seat
Available in White, and Black

Chiavari

16"w x 16"d x 36'/4"h

Stackable Resin Ballroom Chair
Available in White, Gold, Silver,
Black, Metallic Red, Emerald Green

Structure Chair 17"w x 16"d x 30"h Solid Core Folding Resin Chair with Padded Seat Available in White, Black & Silver Frame/Black Seat