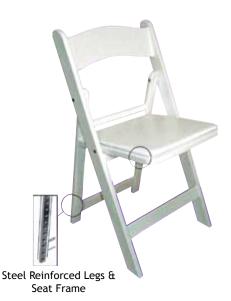

Ispra #2007-33 16"w x 16"d x 31"h Folding Resin Chair Stacks Either Vertically or Horizontally Available in White, Green, Black

Commander Chair 17¹/2"w x 17¹/2"d x 30¹/2"h Resin Folding Chair with Steel Reinforced Legs and Seat Frame White