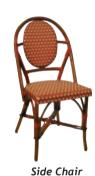

Your frame comes with a 1 year structural warranty - limited to the original end use.

Side Chair #CT33 19"w. x 17<sup>1</sup>/<sub>2</sub>"d. x 35<sup>1</sup>/<sub>4</sub>"h. Stocked in Honey/ Light Honey Frame