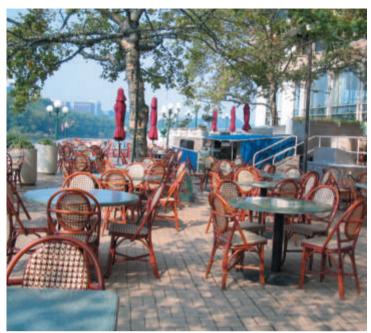

## Chairs

Our Natural Rattan chairs have a genuine rich patina - truly luxurious. These solidly made all-natural Rattan chairs bespeak a refined European sensibility and will complement both outdoor and indoor seating.

Your frame comes with a 1 year structural warranty - limited to the original end use.

Side Chair #CT33 19"w. x 17<sup>1</sup>/<sub>2</sub>"d. x 35<sup>1</sup>/<sub>4</sub>"h. Stocked in Honey/ Light Honey Frame