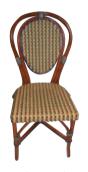

Side Chair #CT81  $19^{3}/_{4}$ "w. x  $19^{1}/_{4}$ "d. x  $34^{3}/_{4}$ "h. Stocked in Light Honey Frame

Side Chair #CT16 17"w. x 21"d. x 351/2"h. Stocked in Honey/ Light Honey Frame

Side Chair #CT12 17<sup>1</sup>/<sub>4</sub>"w. x 21"d. x 32<sup>1</sup>/<sub>2</sub>"h. Stocked in Honey Frame