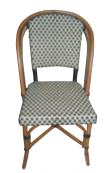

Your frame comes with a 1 year structural warranty - limited to the original end use.

Side Chair #CT33 19"w. x 17<sup>1</sup>/<sub>2</sub>"d. x 35<sup>1</sup>/<sub>4</sub>"h. Stocked in Honey/ Light Honey Frame

Side Chair #CT81  $19^{3}/_{4}$ "w. x  $19^{1}/_{4}$ "d. x  $34^{3}/_{4}$ "h. Stocked in Light Honey Frame

Side Chair #CT16 17"w. x 21"d. x 351/2"h. Stocked in Honey/ Light Honey Frame

Side Chair #CT12 17<sup>1</sup>/<sub>4</sub>"w. x 21"d. x 32<sup>1</sup>/<sub>2</sub>"h. Stocked in Honey Frame