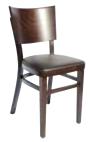

## **Bonded Leather Restaurant Seating**

**#BL-201** 16"w x 19"d x 32"h Upholstered Seat

#BL-208 16"w x 19"d x 32"h Custom Color Upholstered Seat and Back

#BL-310 18"w x 19"d x 33"h Upholstered Seat

#BL-665 19"w x 21"d x 33"h Upholstered Seat and Back