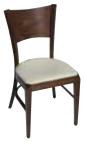

## **Bonded Leather Restaurant Seating**

**#BL-201** 16"w x 19"d x 32"h Upholstered Seat

#BL-208 16"w x 19"d x 32"h Custom Color Upholstered Seat and Back

#BL-310 18"w x 19"d x 33"h Upholstered Seat

#BL-665 19"w x 21"d x 33"h Upholstered Seat and Back