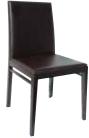

## **Bonded Leather Restaurant Seating**

**#BL-201** 16"w x 19"d x 32"h Upholstered Seat

#BL-208 16"w x 19"d x 32"h Custom Color Upholstered Seat and Back

#BL-310 18"w x 19"d x 33"h Upholstered Seat

#BL-665 19"w x 21"d x 33"h Upholstered Seat and Back

#BL-ITALIA 17<sup>1</sup>/<sub>2</sub>"w x 19"d x 35"h Upholstered Seat and Back

#BL-MOD 17<sup>1</sup>/<sub>2</sub>"w x 19"d x 35"h Upholstered Seat