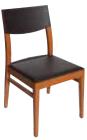

## **Bonded Leather Restaurant Seating**

**#BL-201** 16"w x 19"d x 32"h Upholstered Seat

#BL-208 16"w x 19"d x 32"h Custom Color Upholstered Seat and Back

#BL-310 18"w x 19"d x 33"h Upholstered Seat

#BL-665 19"w x 21"d x 33"h Upholstered Seat and Back

#BL-ITALIA 17<sup>1</sup>/<sub>2</sub>"w x 19"d x 35"h Upholstered Seat and Back

#BL-MOD 17<sup>1</sup>/<sub>2</sub>"w x 19"d x 35"h Upholstered Seat