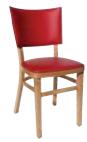

## **Bonded Leather Restaurant Seating**

**#BL-201** 16"w x 19"d x 32"h Upholstered Seat

#BL-208 16"w x 19"d x 32"h Custom Color Upholstered Seat and Back

#BL-310 18"w x 19"d x 33"h Upholstered Seat

#BL-665 19"w x 21"d x 33"h Upholstered Seat and Back