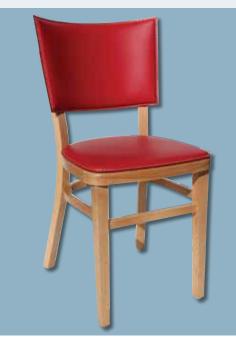

## **Bonded Leather Restaurant Seating**

**#BL-201** 16"w x 19"d x 32"h Upholstered Seat

#BL-208 16"w x 19"d x 32"h Custom Color Upholstered Seat and Back

#BL-310 18"w x 19"d x 33"h Upholstered Seat

#BL-665 19"w x 21"d x 33"h Upholstered Seat and Back