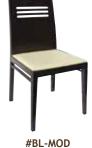

#BL-ITALIA 17<sup>1</sup>/<sub>2</sub>"w x 19"d x 35"h Upholstered Seat and Back

#BL-MOD 17<sup>1</sup>/<sub>2</sub>"w x 19"d x 35"h Upholstered Seat