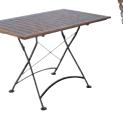

#### Round Table #4106 32" Round - In Stock 24", 28", 30", 44" & 51" - Special Order

Square Table #4114 32" Square - In Stock 28" - Special Order

Rectangular Table #4111 32"w x 48"d - In Stock 32"w x 55"d, 32"w x 71"d - Special Order