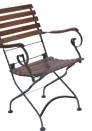

#### **Folding Chairs**

Café Side Chair #5504 16"w x 15"d x 33"h

**Folding Tables** 

Café Armchair #5505 20"w x 15"d x 33"h

Grand Café Side Chair #5509 18"w x 16"d x 33"h

Grand Café Armchair #5510 22"w x 16"d x 33"h