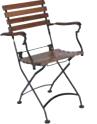

#### **Folding Chairs**

Café Side Chair #5504 16"w x 15"d x 33"h

**Folding Tables** 

Café Armchair #5505 20"w x 15"d x 33"h

Grand Café Side Chair #5509 18"w x 16"d x 33"h

Grand Café Armchair #5510 22"w x 16"d x 33"h