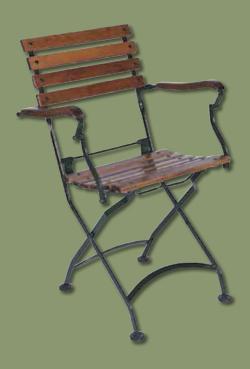

#### **Folding Chairs**

Café Side Chair #5504 16"w x 15"d x 33"h

**Folding Tables** 

Café Armchair #5505 20"w x 15"d x 33"h

Grand Café Side Chair #5509 18"w x 16"d x 33"h

Grand Café Armchair #5510 22"w x 16"d x 33"h