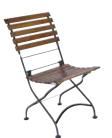

#### **Folding Chairs**

Café Side Chair #5504 16"w x 15"d x 33"h

**Folding Tables** 

Café Armchair #5505 20"w x 15"d x 33"h

Grand Café Side Chair #5509 18"w x 16"d x 33"h

Grand Café Armchair #5510 22"w x 16"d x 33"h