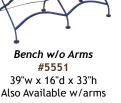

ing, such as the colored carriage bolts that secure the slats to our frames.

Chair & table slats come standard in African Teak. Chestnut is available as a special order.



#### **Folding Chairs**



Café Side Chair #5504 16"w x 15"d x 33"h

**Folding Tables** 



Café Armchair #5505 20"w x 15"d x 33"h



Grand Café Side Chair #5509 18"w x 16"d x 33"h



Grand Café Armchair #5510 22"w x 16"d x 33"h

Folding Bench

### Standard Frame Colors



J12

Standard Wood Slats = African Teak

Special Order Wood Slats = Chestnut

## Special Order Frame Colors



#### Round Table #4106 32" Round - In Stock 24", 28", 30", 44" & 51" - Special Order



Square Table #4114 32" Square - In Stock 28" - Special Order



Rectangular Table #4111 32"w x 48"d - In Stock 32"w x 55"d, 32"w x 71"d - Special Order