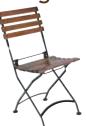

#### **Folding Chairs**

Café Side Chair #5504 16"w x 15"d x 33"h

**Folding Tables** 

Café Armchair #5505 20"w x 15"d x 33"h

Grand Café Side Chair #5509 18"w x 16"d x 33"h

Grand Café Armchair #5510 22"w x 16"d x 33"h