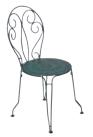

#### Luxembourg Collection coordinates with the Folding Bistro Table Collection featured on p. 102

The Montmartre

has a lacquered

steel frame and a

perforated seat.

1 year guarantee

baked anti-UV

Metal Seating