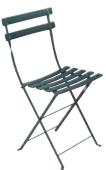

Bistro Metal Folding Side Chair #0101 14"w x 17"d x 25"h

This all metal folding chair with curved slats is made of lacquered steel.

Folding Bistro Table and Metal Side Chair in stock colors