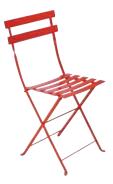

Bistro Metal Folding Side Chair #0101 14"w x 17"d x 25"h

This all metal folding chair with curved slats is made of lacquered steel.

Folding Bistro Table and Metal Side Chair in stock colors