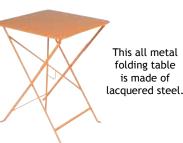

#### Space Saving Authentic Folding Bistro Furniture

Bistro Duraflon® Folding Side Chair #6301 14"w x 17"d x 25"h

This folding bistro chair has a steel lacquer frame and polyester seat and back slats.

Folding Bistro Table Solid Top Square #6042 22" sq x 29"h Square w/hole #0244 28" sg x 29"h Round 24" dia x 29"h #0245 Round w/hole #0233 30" dia x 29"h #0235 38" dia x 29"h #0237 40" dia x 29"h Rectangular #6034 15"w x 22"d x 29"h Rectangular w/hole #0243 30"w x 22"d x 29"h #0239 38"w x 22"d x 29"h 46"w x 30"d x 29"h #0240