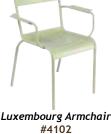

#### Luxembourg Collection

Designed by Frederic Sofia. An authentic range inspired by the Jardin du Luxembourg in Paris. Made of light, lacquered aluminum.

collection is

colors.

powder coating.

The entire Bistro

available in all 24

and 100% polyester

Stacking Side Chair

Luxembourg Low Armchair #4104 27"w x 34"d x 28"h Stackable

#67

#38

#17

#15

#01

#16

#25

#4102 20"w x 22"d x 34"h Stackable