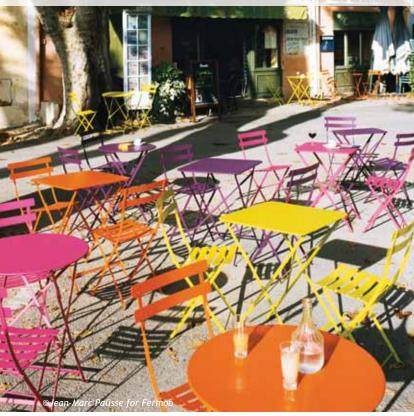

# **BISTRO METAL SEATING**

Our Bistro Metal Seating utilizes what Gustave Eiffel called the "ideas material." This furniture consists of top-grade steel and aluminum exclusively or in combination with tear-proof Outdoor Technical Fabric, PVC-coated polyester or rot-proof wood.

All frames undergo several stages of rust-resistance followed by two paint stages: a High Protection Index, 13 treatments in 13 stages, and a Very High Protection Index 22. The paint used is a DuPont<sup>®</sup> powder, 100% polyester, anti-UV and is deposited electrostatically on the furniture for optimal coverage, then baked at 193°F.

Your frame comes with a 1 year structural warranty - limited to original end use.