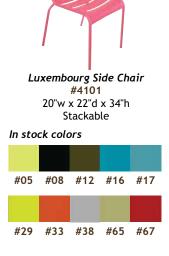

#### Luxembourg Collection

Designed by Frederic Sofia. An authentic range inspired by the Jardin du Luxembourg in Paris. Made of light, lacquered aluminum.

#### Luxembourg Collection coordinates with the Folding Bistro Table Collection featured on p. 102

The Montmartre

has a lacquered

steel frame and a

perforated seat.

1 year guarantee

baked anti-UV

Metal Seating

collection is

colors.

powder coating.

The entire Bistro

available in all 24

and 100% polyester

Stacking Side Chair

Luxembourg Low Armchair #4104 27"w x 34"d x 28"h Stackable