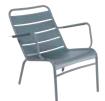

collection is

colors.

powder coating.

The entire Bistro

available in all 24

and 100% polyester

Stacking Side Chair

Luxembourg Low Armchair #4104 27"w x 34"d x 28"h Stackable