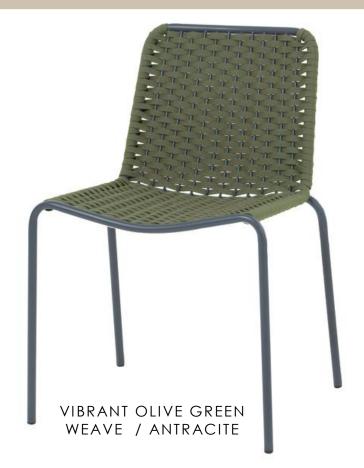

OUR SOLSTICE STACKING COLLECTION WILL
BREATHE FRESHNESS AND LIFE INTO YOUR
OUTDOOR DINING AREA. RESIN STRANDS ARE
INTERWOVEN BY HAND TO PROVIDE
COMFORTABLE SUPPORT WHILE AT THE SAME
TIME ALLOWING MOISTURE AND AIR TO PASS
THROUGH. PRICED AGGRESSIVELY THIS
COLLECTION IS THE PERFECT COMBINATION OF
STYLE, VALUE AND QUALITY!

## SOLSTICE

collection

## SOLSTICE COLLECTION FEATURES:

- ALUMINUM POWDER-COATED FRAME FOR EXTERIOR APPLICATIONS
- SYNTHETIC PE WEAVE SEAT AND BACK
- WOVEN SEAT AND BACK FOR ADDED COMFORT AND ELIMINATES THE NEED FOR CUSHIONS
- STACKABLE FOR EASY STORAGE
- IN STOCK
- 1-YEAR LIMITED WARRANTY