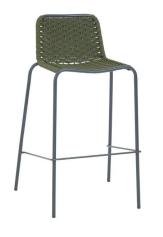

OUR SOLSTICE STACKING COLLECTION WILL
BREATHE FRESHNESS AND LIFE INTO YOUR
OUTDOOR DINING AREA. RESIN STRANDS ARE
INTERWOVEN BY HAND TO PROVIDE
COMFORTABLE SUPPORT WHILE AT THE SAME
TIME ALLOWING MOISTURE AND AIR TO PASS
THROUGH. PRICED AGGRESSIVELY THIS
COLLECTION IS THE PERFECT COMBINATION OF
STYLE, VALUE AND QUALITY!

## SOLSTICE

collection

## SOLSTICE COLLECTION FEATURES:

- ALUMINUM POWDER-COATED FRAME FOR EXTERIOR APPLICATIONS
- SYNTHETIC PE WEAVE SEAT AND BACK
- WOVEN SEAT AND BACK FOR ADDED COMFORT AND ELIMINATES THE NEED FOR CUSHIONS
- STACKABLE FOR EASY STORAGE
- IN STOCK
- 1-YEAR LIMITED WARRANTY