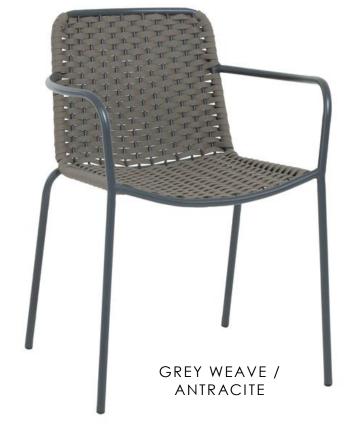

OUR SOLSTICE STACKING COLLECTION WILL
BREATHE FRESHNESS AND LIFE INTO YOUR
OUTDOOR DINING AREA. RESIN STRANDS ARE
INTERWOVEN BY HAND TO PROVIDE
COMFORTABLE SUPPORT WHILE AT THE SAME
TIME ALLOWING MOISTURE AND AIR TO PASS
THROUGH. PRICED AGGRESSIVELY THIS
COLLECTION IS THE PERFECT COMBINATION OF
STYLE, VALUE AND QUALITY!

## SOLSTICE

collection

## SOLSTICE COLLECTION FEATURES:

- ALUMINUM POWDER-COATED FRAME FOR EXTERIOR APPLICATIONS
- SYNTHETIC PE WEAVE SEAT AND BACK
- WOVEN SEAT AND BACK FOR ADDED COMFORT AND ELIMINATES THE NEED FOR CUSHIONS
- STACKABLE FOR EASY STORAGE
- IN STOCK
- 1-YEAR LIMITED WARRANTY