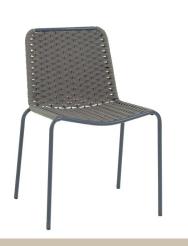

OUR SOLSTICE STACKING COLLECTION WILL
BREATHE FRESHNESS AND LIFE INTO YOUR
OUTDOOR DINING AREA. RESIN STRANDS ARE
INTERWOVEN BY HAND TO PROVIDE
COMFORTABLE SUPPORT WHILE AT THE SAME
TIME ALLOWING MOISTURE AND AIR TO PASS
THROUGH. PRICED AGGRESSIVELY THIS
COLLECTION IS THE PERFECT COMBINATION OF
STYLE, VALUE AND QUALITY!

## SOLSTICE

collection

## SOLSTICE COLLECTION FEATURES:

- ALUMINUM POWDER-COATED FRAME FOR EXTERIOR APPLICATIONS
- SYNTHETIC PE WEAVE SEAT AND BACK
- WOVEN SEAT AND BACK FOR ADDED COMFORT AND ELIMINATES THE NEED FOR CUSHIONS
- STACKABLE FOR EASY STORAGE
- IN STOCK
- 1-YEAR LIMITED WARRANTY