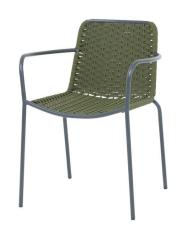

OUR SOLSTICE STACKING COLLECTION WILL
BREATHE FRESHNESS AND LIFE INTO YOUR
OUTDOOR DINING AREA. RESIN STRANDS ARE
INTERWOVEN BY HAND TO PROVIDE
COMFORTABLE SUPPORT WHILE AT THE SAME
TIME ALLOWING MOISTURE AND AIR TO PASS
THROUGH. PRICED AGGRESSIVELY THIS
COLLECTION IS THE PERFECT COMBINATION OF
STYLE, VALUE AND QUALITY!

## SOLSTICE

collection

## SOLSTICE COLLECTION FEATURES:

- ALUMINUM POWDER-COATED FRAME FOR EXTERIOR APPLICATIONS
- SYNTHETIC PE WEAVE SEAT AND BACK
- WOVEN SEAT AND BACK FOR ADDED COMFORT AND ELIMINATES THE NEED FOR CUSHIONS
- STACKABLE FOR EASY STORAGE
- IN STOCK
- 1-YEAR LIMITED WARRANTY