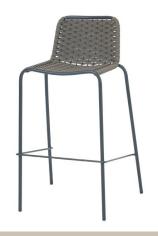

OUR SOLSTICE STACKING COLLECTION WILL
BREATHE FRESHNESS AND LIFE INTO YOUR
OUTDOOR DINING AREA. RESIN STRANDS ARE
INTERWOVEN BY HAND TO PROVIDE
COMFORTABLE SUPPORT WHILE AT THE SAME
TIME ALLOWING MOISTURE AND AIR TO PASS
THROUGH. PRICED AGGRESSIVELY THIS
COLLECTION IS THE PERFECT COMBINATION OF
STYLE, VALUE AND QUALITY!

## SOLSTICE

collection

## SOLSTICE COLLECTION FEATURES:

- ALUMINUM POWDER-COATED FRAME FOR EXTERIOR APPLICATIONS
- SYNTHETIC PE WEAVE SEAT AND BACK
- WOVEN SEAT AND BACK FOR ADDED COMFORT AND ELIMINATES THE NEED FOR CUSHIONS
- STACKABLE FOR EASY STORAGE
- IN STOCK
- 1-YEAR LIMITED WARRANTY