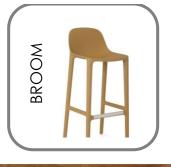

## MID-CENTURY MODERN

Mid-Century Modern is a classic look that has sustained through time. The aesthetic has proven to be timeless as the look is still very popular and sought after today. Mid-Century Modern is often defined by a minimalistic look, a juxtaposition of materials and its clean lines. We love it and have a variety of styles that can achieve the look!