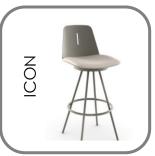

## MID-CENTURY MODERN

Mid-Century Modern is a classic look that has sustained through time. The aesthetic has proven to be timeless as the look is still very popular and sought after today. Mid-Century Modern is often defined by a minimalistic look, a juxtaposition of materials and its clean lines. We love it and have a variety of styles that can achieve the look!