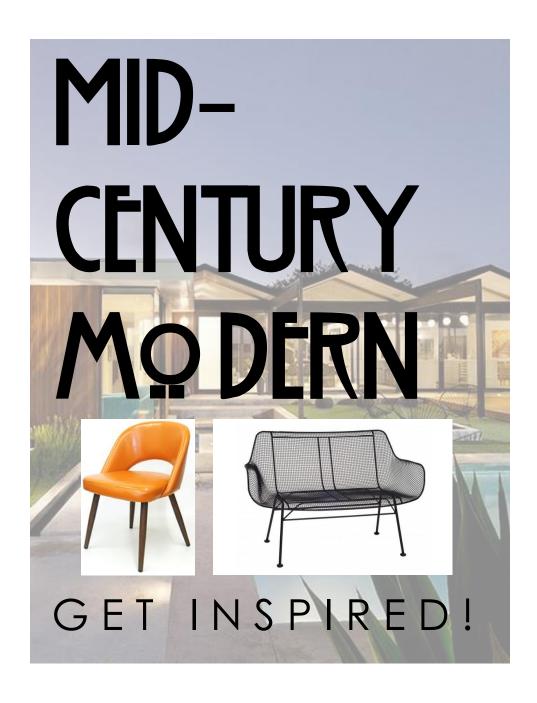

## MID-CENTURY MODERN

Mid-Century Modern is a classic look that has sustained through time. The aesthetic has proven to be timeless as the look is still very popular and sought after today. Mid-Century Modern is often defined by a minimalistic look, a juxtaposition of materials and its clean lines. We love it and have a variety of styles that can achieve the look!

The Sculptura has been reborn! Originally introduced back in the 1950s, this classic has returned and looks better than ever! Available in a variety of different styles and colors, this iconic piece is truly timeless!