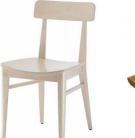

## TRENDING LOOK: NATURAL / BOHC

WE'VE SEEN A SHIFT TOWARDS WHITE PAINT, LIGHTER WOOD TONES, NATURAL ELEMENTS AND PLANTS EITHER REAL OR PRINTS INDOORS IN DESIGN. A FRESHER CLEANER LOOK WITH LOTS OF LIGHT MIXED WITH NATURAL ELEMENTS GIVING A SOMETIME BOHEMIAN VIBE. WE HAVE A VARIETY OF OPTIONS TO ACHIEVE THAT AESTHETIC.

OUR CHAIN ACCOUNT CLIENT, DOS BROS, IS A GREAT EXAMPLE OF HOW TO INCORPORATE THIS LOOK INTO A COMMERCIAL SETTING USING OUR ELBOW SIDECHAIR IN A GREEN AND PINK VINYL WITH NATURAL WOOD BOOTHS AND OUR WHITE QUARTZ TABLETOPS.