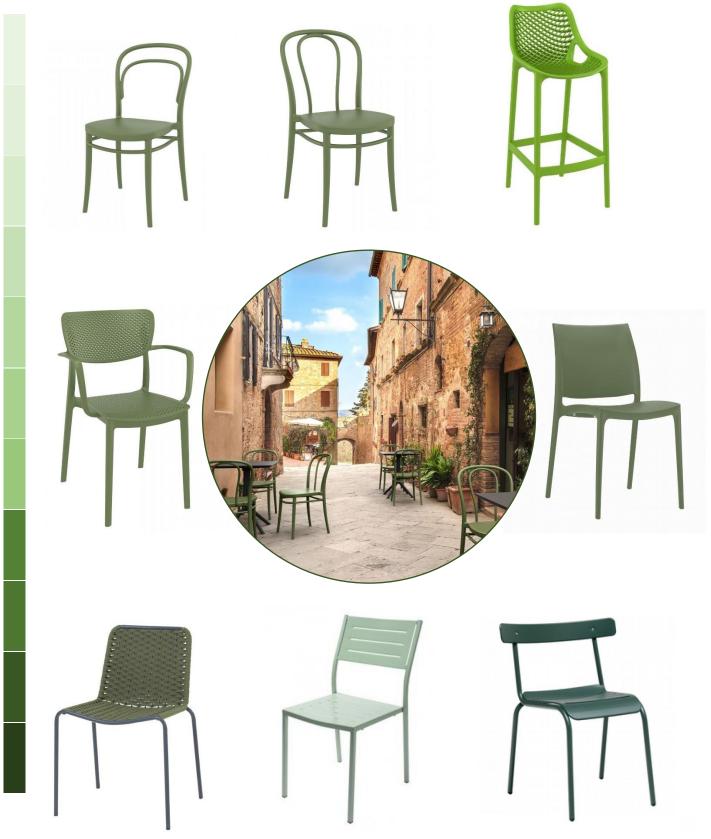

WWW.CONTRACTFURNITURE.COM

FROM OLIVE TO FOREST, WE'VE SEEN GREEN BECOME A TRENDING COLOR CHOICE RECENTLY. PAIR IT WITH NATURAL WOOD OR ONE OF OUR FAUX CARRARA TOPS FOR A CLASSIC LOOK THAT WILL BE TIMELESS