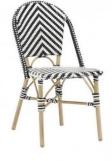

## TRENDING LOOK: NATURAL / BOHC

WE'VE SEEN A SHIFT TOWARDS WHITE PAINT, LIGHTER WOOD TONES, NATURAL ELEMENTS AND PLANTS EITHER REAL OR PRINTS INDOORS IN DESIGN. A FRESHER CLEANER LOOK WITH LOTS OF LIGHT MIXED WITH NATURAL ELEMENTS GIVING A SOMETIME BOHEMIAN VIBE. WE HAVE A VARIETY OF OPTIONS TO ACHIEVE THAT AESTHETIC.