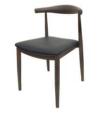

## TRENDING LOOK: NATURAL / BOHC

WE'VE SEEN A SHIFT TOWARDS WHITE PAINT, LIGHTER WOOD TONES, NATURAL ELEMENTS AND PLANTS EITHER REAL OR PRINTS INDOORS IN DESIGN. A FRESHER CLEANER LOOK WITH LOTS OF LIGHT MIXED WITH NATURAL ELEMENTS GIVING A SOMETIME BOHEMIAN VIBE. WE HAVE A VARIETY OF OPTIONS TO ACHIEVE THAT AESTHETIC.

OUR CHAIN ACCOUNT CLIENT, DOS BROS, IS A GREAT EXAMPLE OF HOW TO INCORPORATE THIS LOOK INTO A COMMERCIAL SETTING USING OUR ELBOW SIDECHAIR IN A GREEN AND PINK VINYL WITH NATURAL WOOD BOOTHS AND OUR WHITE QUARTZ TABLETOPS.