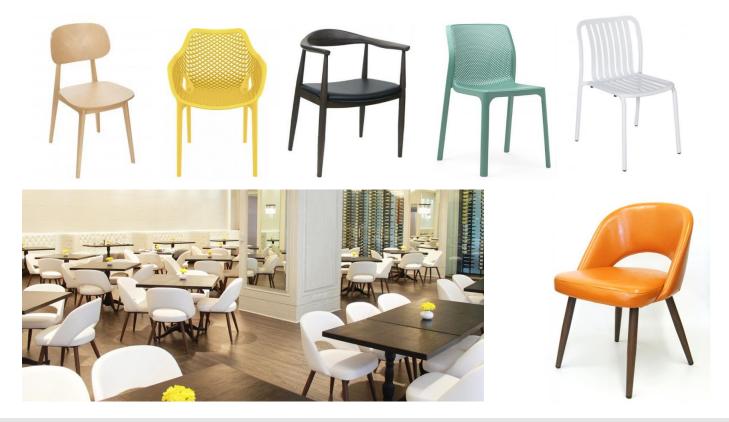

## TRENDING STYLE: MID-CENTURY MODERN

WWW.CONTRACTFURNITURE.COM

MID-CENTURY MODERN IS STILL A TRENDING STYLE DUE TO THE TIMELESS LOOK AND CLASSIC DESIGN. WHETHER YOU GO FULL "MCM" OR INTEGRATE PIECES INTO YOUR COMMERCIAL DINING SPACE, WE'VE GOT YOU COVERED! WE HAVE A VARIETY OF OPTIONS FOR BOTH INDOOR AND OUTDOOR APPLICATIONS THAT WOULD ENHANCE YOUR COMMERCIAL RESTAURANT, BAR, CAFÉ OR HOTEL!