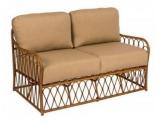

## TRENDING LOOK: NATURAL / BOHC

WE'VE SEEN A SHIFT TOWARDS WHITE PAINT, LIGHTER WOOD TONES, NATURAL ELEMENTS AND PLANTS EITHER REAL OR PRINTS INDOORS IN DESIGN. A FRESHER CLEANER LOOK WITH LOTS OF LIGHT MIXED WITH NATURAL ELEMENTS GIVING A SOMETIME BOHEMIAN VIBE. WE HAVE A VARIETY OF OPTIONS TO ACHIEVE THAT AESTHETIC.