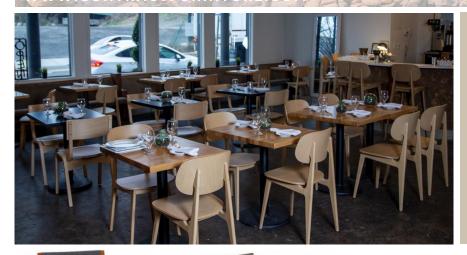

## TRENDING LOOK: NATURAL / BOHC

WE'VE SEEN A SHIFT TOWARDS WHITE PAINT, LIGHTER WOOD TONES, NATURAL ELEMENTS AND PLANTS EITHER REAL OR PRINTS INDOORS IN DESIGN. A FRESHER CLEANER LOOK WITH LOTS OF LIGHT MIXED WITH NATURAL ELEMENTS GIVING A SOMETIME BOHEMIAN VIBE. WE HAVE A VARIETY OF OPTIONS TO ACHIEVE THAT AESTHETIC.